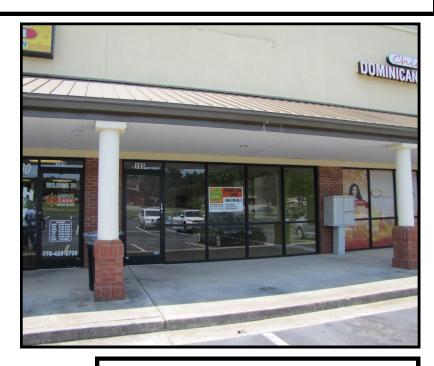

# For Lease

2851 Cobb Parkway Kennesaw, GA 30152

# **Property Highlights**

- Located at Intersection of Cobb Parkway (Highway 41) and Jiles Road
- 1,200 SF Inline space Available
- Great Visibility
- Close Proximity to KSU
- Traffic Count: 34,260 /day
- · Growing Area