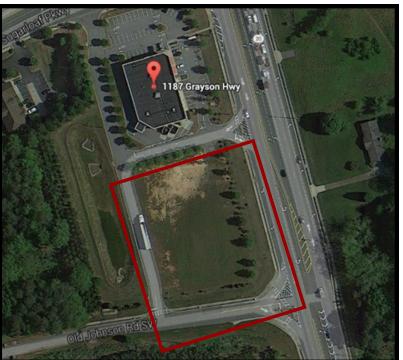

## **1.33 Acres 323Ft of Frontage on Grayson Hwy.**

## **Property Highlights**

- 1.33Acres Pad Site Ready with Detention Pond and Utilities
- Easy Access
- Curbs Cut Along Grayson Hwy
- Easement Access with New CVS Health to Sugarloaf Parkway
- High Growth Area
- Neighboring Tenants: Kroger, CVS, Ingles, Chase Bank