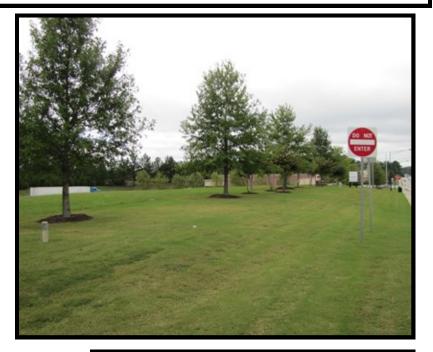

## **Property Highlights**

- 1.33Acres Pad Site Ready with Detention Pond and Utilities
- Easy Access
- Curbs Cut Along Grayson Hwy
- Easement Access with New CVS Health to Sugarloaf Parkway
- High Growth Area
- Neighboring Tenants: Kroger, CVS, Ingles, Chase Bank