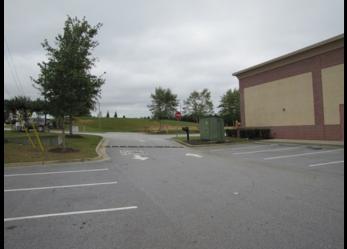

## **Property Highlights**

- 1.33Acres Pad Site Ready with Detention Pond and Utilities
- Easy Access
- Curbs Cut Along Grayson Hwy
- Easement Access with New CVS Health to Sugarloaf Parkway
- High Growth Area
- Neighboring Tenants: Kroger, CVS, Ingles, Chase Bank