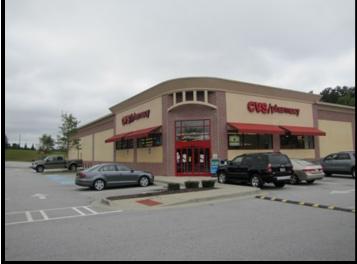

## **1.33 Acres 323Ft of Frontage on Grayson Hwy.**

## **Property Highlights**

- 1.33Acres Pad Site Ready with Detention Pond and Utilities
- Easy Access
- Curbs Cut Along Grayson Hwy
- Easement Access with New CVS Health to Sugarloaf Parkway
- High Growth Area
- Neighboring Tenants: Kroger, CVS, Ingles, Chase Bank