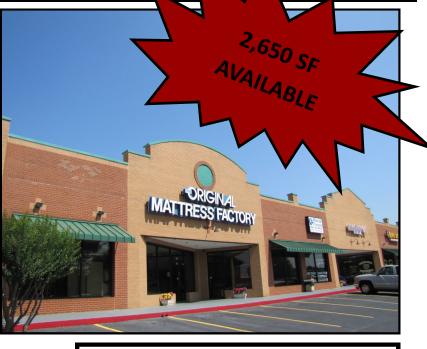

## 770 Glynn Street North Fayetteville, GA 30214

## **Property Highlights**

- 14,077 Total SF Neighborhood Retail Center.
- . 2,650 SF Available
- Dual Road Exposure with Entrance and Exits
- 55,500 A.A.D.T. Combined Traffic
- High Traffic Corridor with Tremendous Visibility