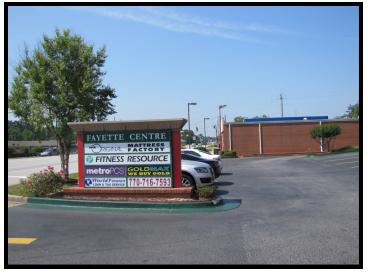

## **Tenant Mix**

- The Original Mattress Factory
- World Financial
- Metro PCS
- Wing Stop
- TCBY
- Vapor Maven

| <b>Demographics</b> |
|---------------------|
| Population:         |
| 3 mile: 22,297      |
| 5 mile: 68,024      |
| Average HH Income:  |
| 3 mile: \$77,300    |
| 5 mile: \$72,933    |
| # of Households:    |
| 3 mile: 8,462       |
| 5 mile: 24,088      |
|                     |